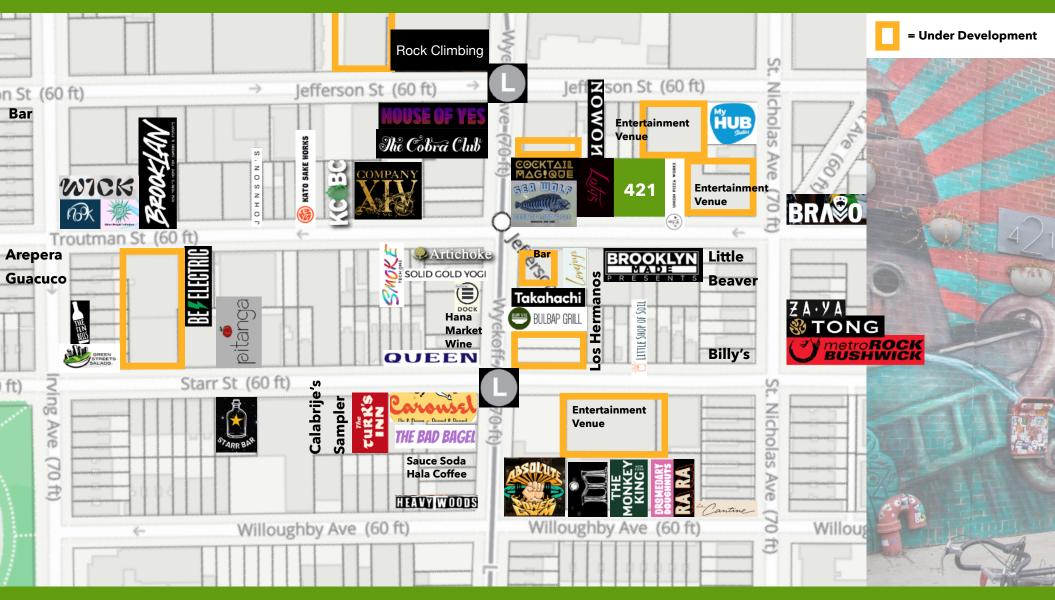

#### **Notes**

- 100 feet of Prime Retail Frontage
- This block is Bushwick's main destination for tourists and New Yorkers for all forms of dining, drinking, and entertainment!
- Just around the corner from the **Jefferson L**Train two million in annual ridership.
- Ideal for a large scale hospitality destination, music venue, fitness concepts, Pickleball, shuffleboard, games, beer & food hall, etc.

#### **Neighbors**

House of Yes, Brooklyn Made, Cocktail Magique, Artichoke Pizza, Bulbap Grill, KCBC, Company XIV, Turks Inn, Nook, GP81, Metrorock, Carousel.

MCRE Exclusive Agents

Max Lu // 917.330.3860 // max@mcre.nyc

# **421 TROUTMAN STREET**

Between Wyckoff Avenue and St. Nicholas Avenue

MCRE Exclusive Agents

Max Lu // 917.330.3860 // max@mcre.nyc

Jamie Pelletier // 203.592.1212 // jamie@mcre.nyc

# **421 TROUTMAN STREET**

Between Wyckoff Avenue and St. Nicholas Avenue

### **421 TROUTMAN STREET**

Between Wyckoff Avenue and St. Nicholas Avenue

MCRE Exclusive Agents

Max Lu // 917.330.3860 // <u>max@mcre.nyc</u>

Jamie Pelletier // 203.592.1212 // jamie@mcre.nyc