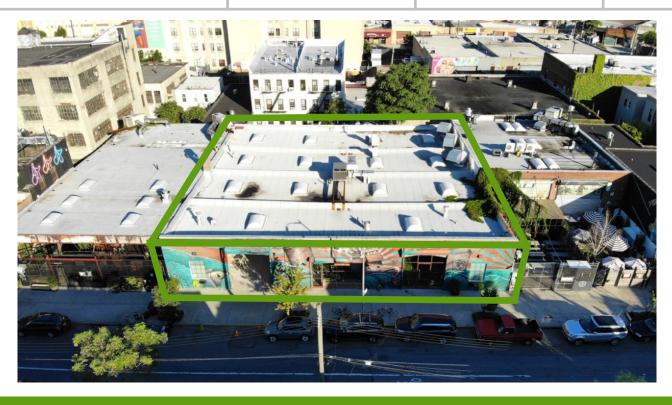

10,000 SF

Ground Level

100'

Frontage

14

Skylights

16'

Ceiling Height

#### **Notes**

- 100 feet of Prime Retail Frontage
- This block is Bushwick's main destination for tourists and New Yorkers for all forms of dining, drinking, and entertainment!
- Just around the corner from the **Jefferson L**Train two million in annual ridership.
- Ideal for a large scale hospitality destination, music venue, fitness concepts, Pickleball, shuffleboard, games, beer & food hall, etc.