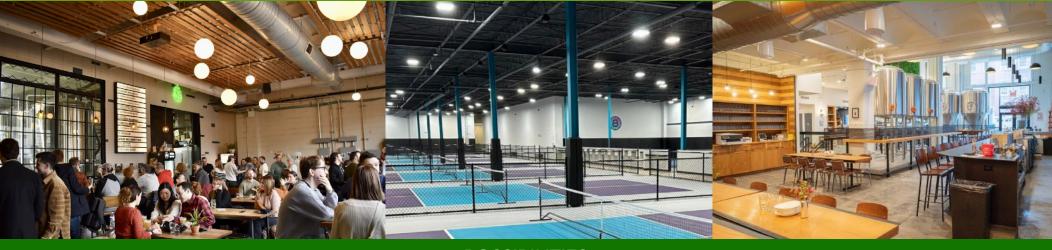

#### **Notes**

- 100 feet of Prime Retail Frontage
- This block is Bushwick's main destination for tourists and New Yorkers for all forms of dining, drinking, and entertainment!
- Just around the corner from the **Jefferson L**Train two million in annual ridership.
- Ideal for a large scale hospitality destination, music venue, fitness concepts, Pickleball, shuffleboard, games, beer & food hall, etc.

#### **POSSIBILITIES**

MCRE Exclusive Agents

Max Lu // 917.330.3860 // max@mcre.nyc

Jamie Pelletier // 203.592.1212 // jamie@mcre.nyc

The information contained herein has either been given to us by the owner of the property or obtained from sources that we deem reliable. While we have no reason to doubt the accuracy of this information, we make no representation or guarantee as to its accuracy. All information is submitted subject to errors, omissions, change of price, prior sale or lease, or withdrawal without notice. This information may include estimates and/or projections with respect to future events, and these future events may or may not actually occur. No binding representations or agreements regarding commissions may be made via email; they must be put in writing in a document signed by both parties. All rights to content, photographs and graphics are property of the broker or property owner. ALL INFORMATION CONTAINED HEREIN SHOULD BE VERIFIED INDEPENDENTLY BY THE PROSPECTIVE BUYER OR TENANT. \*\* denotes planned uses.