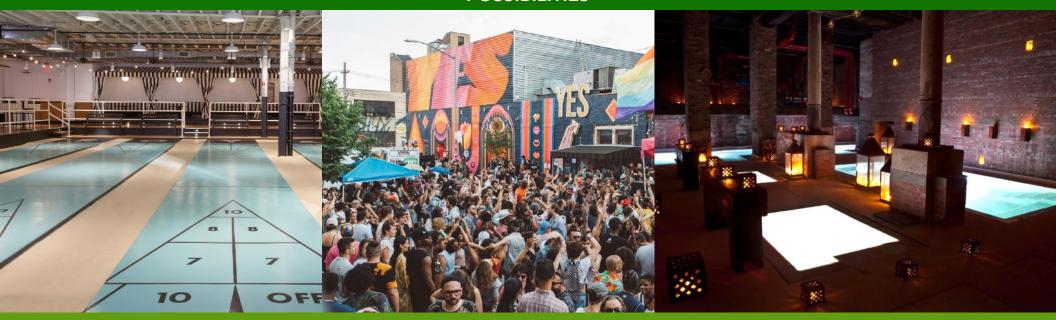

#### **Notes**

- 100 feet of Prime Retail Frontage
- This block is Bushwick's main destination for tourists and New Yorkers for all forms of dining, drinking, and entertainment!
- Just around the corner from the **Jefferson L**Train two million in annual ridership.
- Ideal for a large scale hospitality destination, music venue, fitness concepts, Pickleball, shuffleboard, games, beer & food hall, etc.

#### **POSSIBILITIES**

MCRE Exclusive Agents

Max Lu // 917.330.3860 // max@mcre.nyc

Jamie Pelletier // 203.592.1212 // jamie@mcre.nyc

The information contained herein has either been given to us by the owner of the property or obtained from sources that we deem reliable. While we have no reason to doubt the accuracy of this information, we make no representation or guarantee as to its accuracy. All information is submitted subject to errors, omissions, change of price, prior sale or lease, or withdrawal without notice. This information may include estimates and/or projections with respect to future events, and these future events may or may not actually occur. No binding representations or agreements regarding commissions may be made via email; they must be put in writing in a document signed by both parties. All rights to content, photographs and graphics are property of the broker or property owner. ALL INFORMATION CONTAINED HEREIN SHOULD BE VERIFIED INDEPENDENTLY BY THE PROSPECTIVE BUYER OR TENANT. \*\* denotes planned uses.