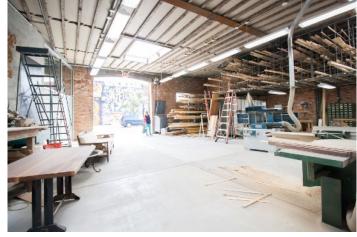

10,000 SF

Ground Level

100'

Frontage

14

Skylights

16'

Ceiling Height

#### **Notes**

- 100 feet of Prime Retail Frontage
- This block is Bushwick's main destination for tourists and New Yorkers for all forms of dining, drinking, and entertainment!
- Just around the corner from the **Jefferson L**Train two million in annual ridership.
- Ideal for a large scale hospitality destination, music venue, fitness concepts, Pickleball, shuffleboard, games, beer & food hall, etc.