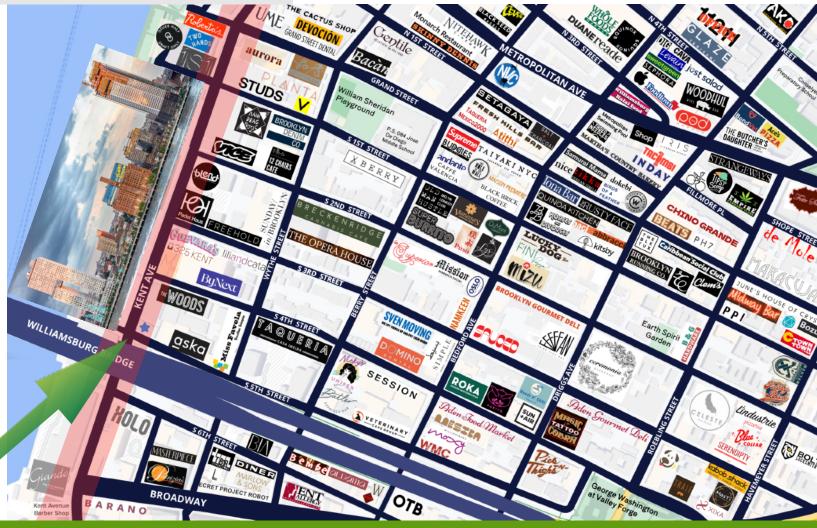

#### **Neighbors**

The Refinery at Domino, Equinox, Sundays in Brooklyn, Misi, Mekelburgs, City Acre, Freehold, 12 Chairs, Two Hands, Tacocina, Other Half

#### **Transportation**

L at Bedford Ave J, M, Z at Marcy Ave South Williamsburg Ferry Uber in 1-2 mins

At the corner of South 5th Street

Over **6,000 existing and upcoming luxury residential units** along the waterfront on Kent Avenue from Metropolitan Ave to South 9th Street.