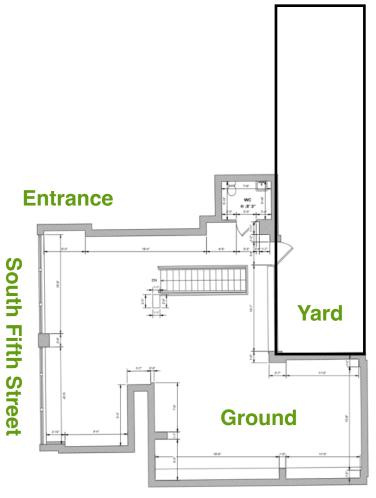

At the corner of South 5th Street

1,650 SF

Ground (approximate sizes)

850 SF

Lower Level

1,500 SF

Outdoor Area

30'

#### **Kent Ave Entrance**