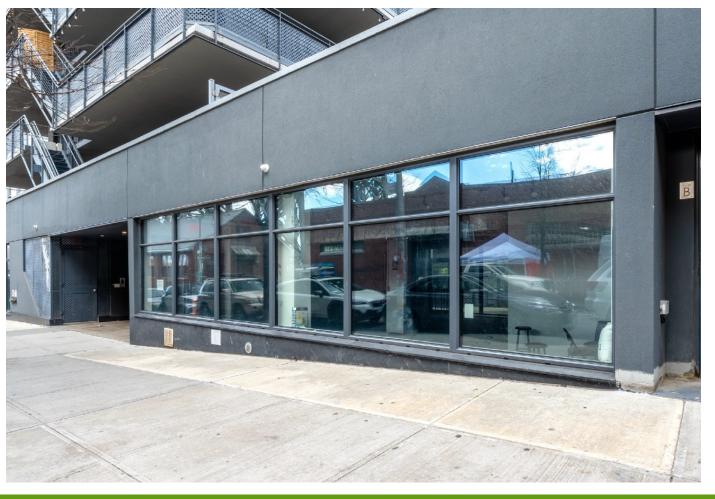

At the corner of South 5th Street

1,650 SF

Ground (approximate sizes)

850 SF

Lower Level

1,500 SF

Outdoor Area

30'

Frontage on S 5th St

Williamsburg

Neighborhood

Asking Rent Term

Please Inquire Long-term

Possession Status

Immediate Vacant

#### **Highlights**

- Vented for cooking
- Across the street from the Domino Park
- Adjacent to the Domino development project with 4,000 luxury apartment units and over 700,000 SF of work space.
- · Rare outdoor space with Kent Ave frontage
- · High foot-traffic in a very high income area
- Ideal for cafes, bakeries, wine bars, cocktail bar, fast casual, convenience, juice bar, etc.