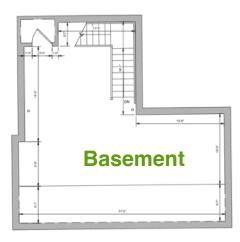

At the corner of South 5th Street

1,650 SF

Ground (approximate sizes)

850 SF

Lower Level

1,500 SF

Outdoor Area

30'