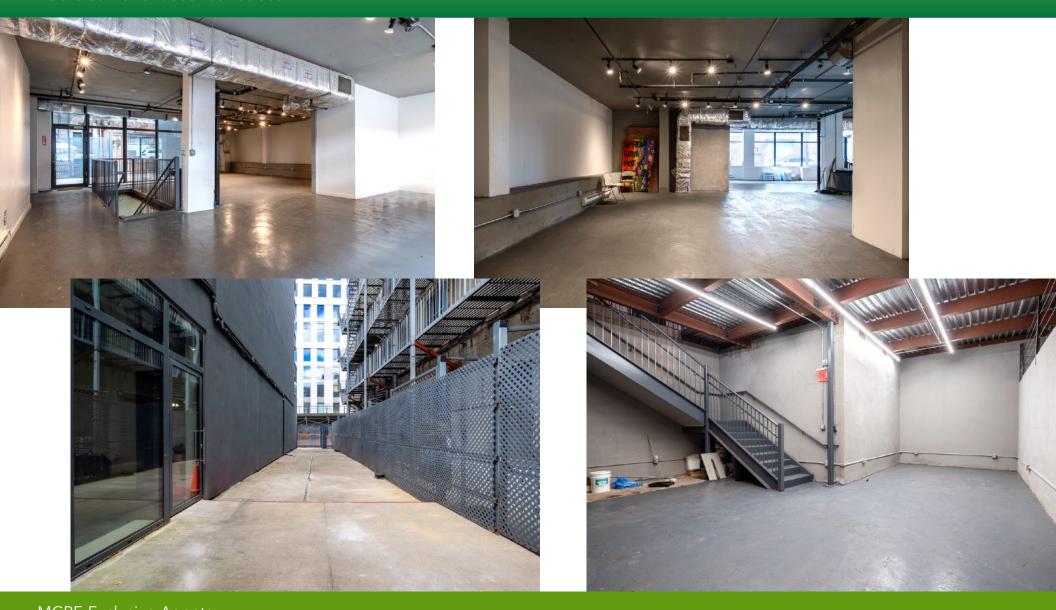

At the corner of South 5th Street

1,650 SF

Ground (approximate sizes)

850 SF

Lower Level

1,500 SF

Outdoor Area

30'

#### **Kent Ave Entrance**