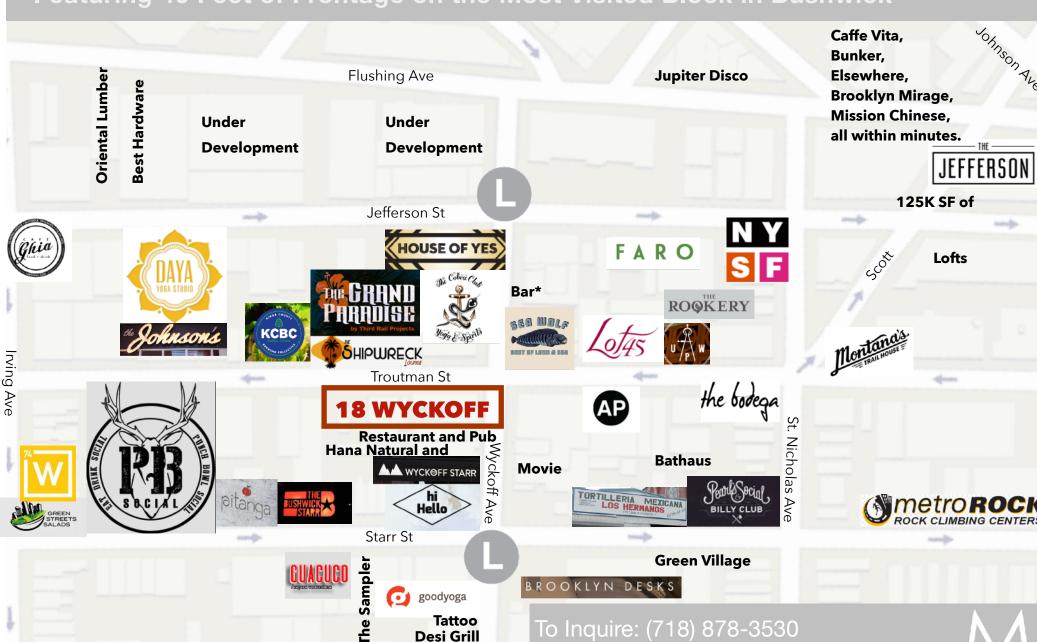

### THE HOTTEST INTERSECTION IN BUSHWICK

Featuring 40 Feet of Frontage on the Most Visited Block in Bushwick

The information contained herein has either been given to us by the owner of the property or obtained from sources that we deem reliable. While we have no reason to doubt the accuracy of this information, we make no representation or guarantee as to its accuracy. All information is submitted subject to errors, omissions, change of price, prior sale or lease, or withdrawal without notice. This information may include estimates and/or projections with respect to future events may or may not actually occur. No binding representations or agreements regarding commissions may be made via email; they must be put in writing in a document signed by both parties. All rights to content, photographs and graphics are property of the broker or property owner. ALL INFORMATION CONTAINED HEREIN SHOULD BE VERIFIED INDEPENDENTLY BY THE PROSPECTIVE BUYER OR TENANT. \*denotes planned uses.