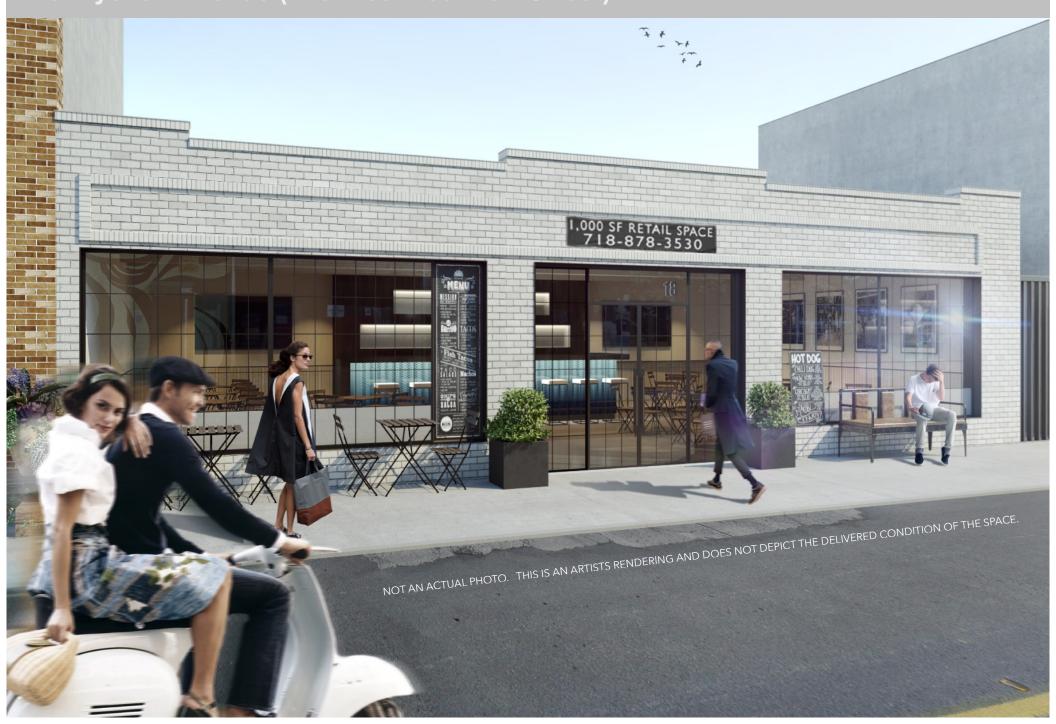

# 1,000 SF OF PRIME RETAIL SPACE FOR LEASE

18 Wyckoff Avenue (Aka. 400 Troutman Street)

Only 1,000 SF of in-line retail space remaining for lease featuring 40 feet of frontage on the famous Troutman Street, where Bushwick's street art movement all began. The space has two existing skylights, delivered as a vanilla box, and separately metered utilities. Ideal uses include a cafe, bar, eatery, fashion boutique, and all general retail goods.