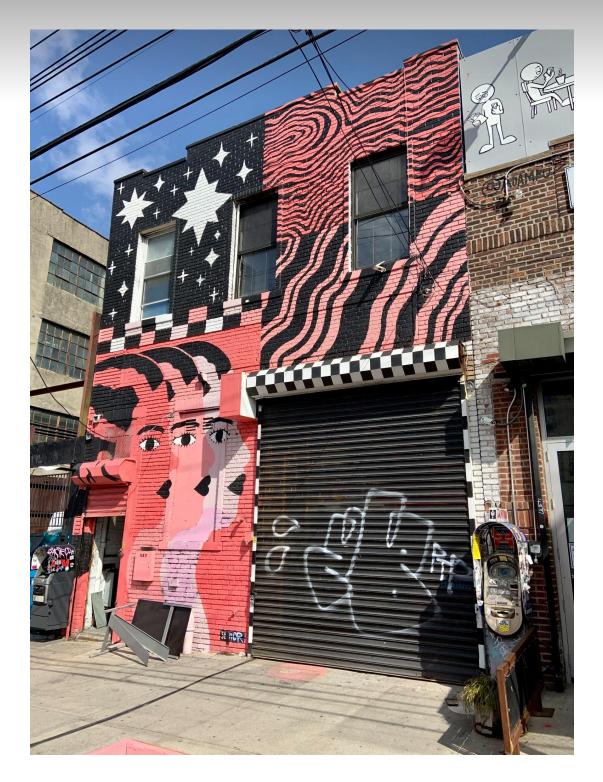

 Address:
 17 Wyckoff Ave

 Size:
 2350 SF

 Rent per Month:
 \$19,500

 Rent per SF:
 \$99.57/SF/Y