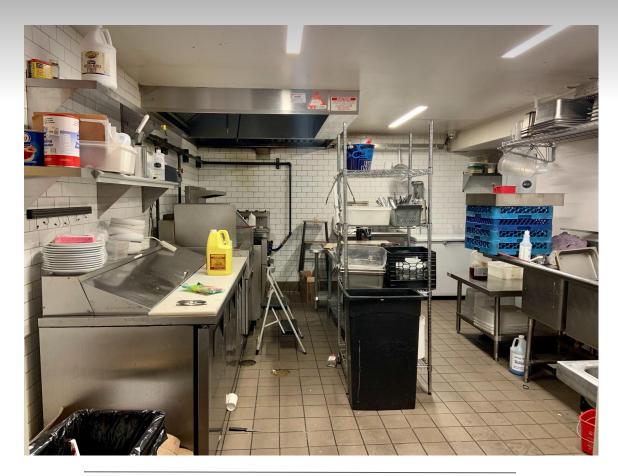

## **Equipment List**

- Kitchen Hood and Exhaust System
- Various Cooking Equipment (Oven with 6 Burner Top, Grill, Fryer)
- Two Walk-In Refrigerators
- Fridges, Low-Boys
- Utensils, Plates, Cookware
- Sinks
- Prep Tables
- 12 Beer Tap Lines
- POS System
- High-Top Tables, Chairs
- Full Heating and Cooling System
- Bar and Bar Fixtures
- Two Fully Built Restrooms