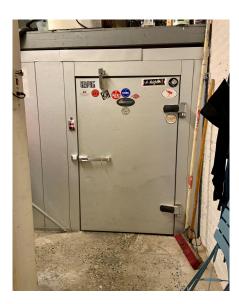

## **Equipment List**

- Kitchen Hood and Exhaust System
- Various Cooking Equipment (Oven with 6 Burner Top, Grill, Fryer)
- Two Walk-In Refrigerators
- Fridges, Low-Boys
- Utensils, Plates, Cookware
- Sinks
- Prep Tables
- 12 Beer Tap Lines
- POS System
- High-Top Tables, Chairs
- Full Heating and Cooling System
- Bar and Bar Fixtures
- Two Fully Built Restrooms