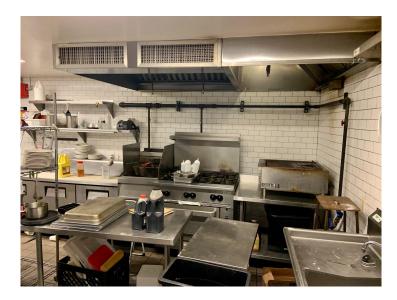

## **Equipment List**

- Kitchen Hood and Exhaust System
- Various Cooking Equipment (Oven with 6 Burner Top, Grill, Fryer)
- Two Walk-In Refrigerators
- Fridges, Low-Boys
- Utensils, Plates, Cookware
- Sinks
- Prep Tables
- 12 Beer Tap Lines
- POS System
- High-Top Tables, Chairs
- Full Heating and Cooling System
- Bar and Bar Fixtures
- Two Fully Built Restrooms