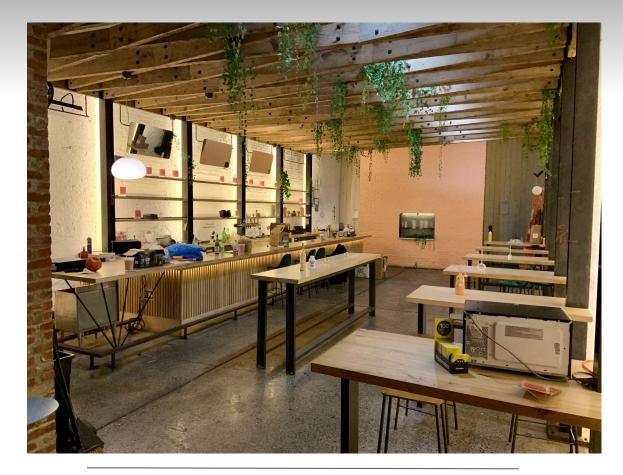

### **FEATURES**

The second secon

Division of MySpace NYC

- Fully Equipped Restaurant and Bar for Lease
  - No Key Money
  - New Lease Direct with Ownership
- Great for Any Investor or Operator Looking to Open Restaurant with Lower Start-Up Costs
- Equipment List, Floor Plan, Photos on Following Pages
- 74 Person Occupancy
- Previous Tenant has Full Liquor License