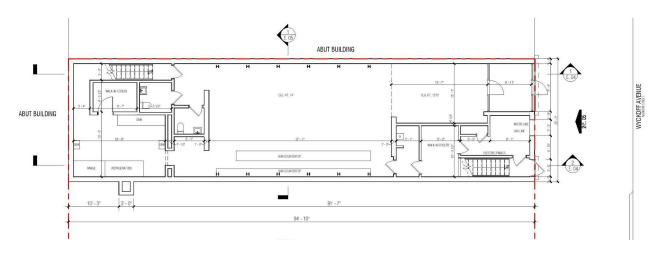

or Looking to Open Restaurant with Lower Start-Up Costs
- Equipment List, Floor Plan, Photos on Following Pages
- 74 Person Occupancy
- Previous Tenant has Full Liquor License

## PUBLIC TRANSPORTATION

Rent per Month: \$19,500



## NEIGHBORING TENANTS







### **JEFF GONCALVES**

Director of Commercial, Retail & Office Leasing jeff@myspacenyc.com | 413.454.7782

MCRE A Division of MySpace NYC mcre.nyc



## **Equipment List**

- Kitchen Hood and Exhaust System
- Various Cooking Equipment (Oven with 6 Burner Top, Grill, Fryer)
- Two Walk-In Refrigerators
- Fridges, Low-Boys
- Utensils, Plates, Cookware
- Sinks
- Prep Tables
- 12 Beer Tap Lines
- POS System
- High-Top Tables, Chairs
- Full Heating and Cooling System
- Bar and Bar Fixtures
- Two Fully Built Restrooms

### **Floor Plan**



### JEFF GONCALVES

Director of Commercial, Retail & Office Leasing jeff@myspacenyc.com | 413.454.7782

MCRE A Division of MySpace NYC mcre.nyc







### JEFF GONCALVES

Director of Commercial, Retail & Office Leasing jeff@myspacenyc.com | 413.454.7782

MCRE A Division of MySpace NYC mcre.nyc









#### **JEFF GONCALVES**

Director of Commercial, Retail & Office Leasing jeff@myspacenyc.com | 413.454.7782

MCRE A Division of MySpace NYC mcre.nyc





#### **JEFF GONCALVES**

Director of Commercial, Retail & Office Leasing jeff@myspacenyc.com | 413.454.7782

MCRE A Division of MySpace NYC mcre.nyc