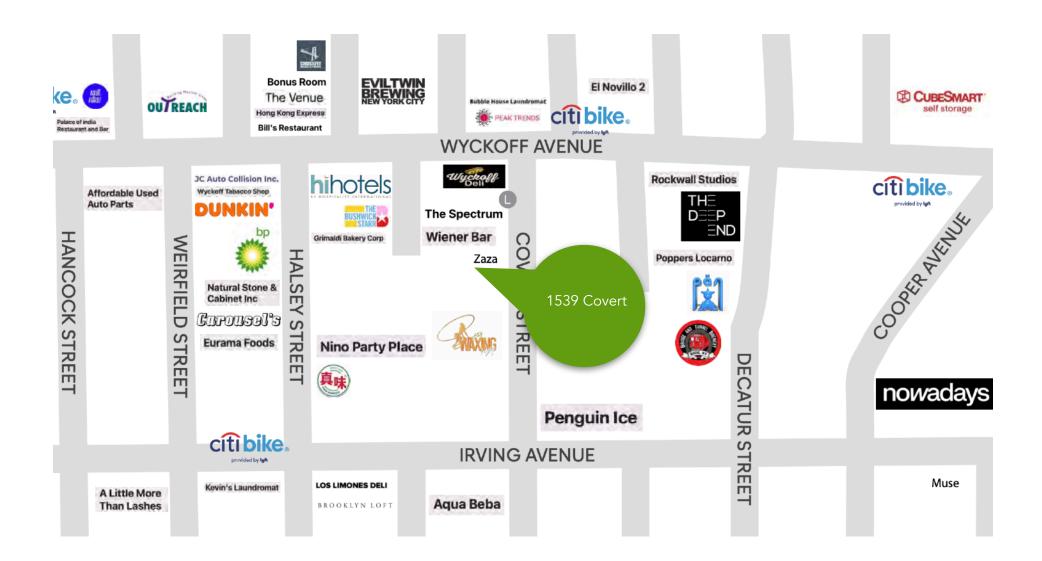

Between Wyckoff & Irving Aves

| , ,          |          |                                                                                                                                                                                                                                                                                                                                                                                                                                                                                                                                                                                                                                                                                                                                                                                                                                                                                                                                                                                                                                                                                                                                                                                                                                                                                                                                                                                                                                                                                                                                                                                                                                                                                                                                                                                                                                                                                                                                                                                                                                                                                                                             |                                               |                                                                                                                                             |
|--------------|----------|-----------------------------------------------------------------------------------------------------------------------------------------------------------------------------------------------------------------------------------------------------------------------------------------------------------------------------------------------------------------------------------------------------------------------------------------------------------------------------------------------------------------------------------------------------------------------------------------------------------------------------------------------------------------------------------------------------------------------------------------------------------------------------------------------------------------------------------------------------------------------------------------------------------------------------------------------------------------------------------------------------------------------------------------------------------------------------------------------------------------------------------------------------------------------------------------------------------------------------------------------------------------------------------------------------------------------------------------------------------------------------------------------------------------------------------------------------------------------------------------------------------------------------------------------------------------------------------------------------------------------------------------------------------------------------------------------------------------------------------------------------------------------------------------------------------------------------------------------------------------------------------------------------------------------------------------------------------------------------------------------------------------------------------------------------------------------------------------------------------------------------|-----------------------------------------------|---------------------------------------------------------------------------------------------------------------------------------------------|
| 10,000 SF    | 80 FT    | 20'                                                                                                                                                                                                                                                                                                                                                                                                                                                                                                                                                                                                                                                                                                                                                                                                                                                                                                                                                                                                                                                                                                                                                                                                                                                                                                                                                                                                                                                                                                                                                                                                                                                                                                                                                                                                                                                                                                                                                                                                                                                                                                                         | Ridgewood / Bushwick                          |                                                                                                                                             |
| Ground Floor | Frontage | Ceilings                                                                                                                                                                                                                                                                                                                                                                                                                                                                                                                                                                                                                                                                                                                                                                                                                                                                                                                                                                                                                                                                                                                                                                                                                                                                                                                                                                                                                                                                                                                                                                                                                                                                                                                                                                                                                                                                                                                                                                                                                                                                                                                    | Submarket                                     |                                                                                                                                             |
| <image/>     |          | Image: A constraint of a co | of column-free area.<br>Steps from the Halsey | e ball, soccer, volleyball,<br>l, beer hall, museum,<br>staurants.<br>vable use considered.<br>ell Studios, Nowadays,<br>Trans Pecos, Bonus |
|              |          |                                                                                                                                                                                                                                                                                                                                                                                                                                                                                                                                                                                                                                                                                                                                                                                                                                                                                                                                                                                                                                                                                                                                                                                                                                                                                                                                                                                                                                                                                                                                                                                                                                                                                                                                                                                                                                                                                                                                                                                                                                                                                                                             |                                               |                                                                                                                                             |