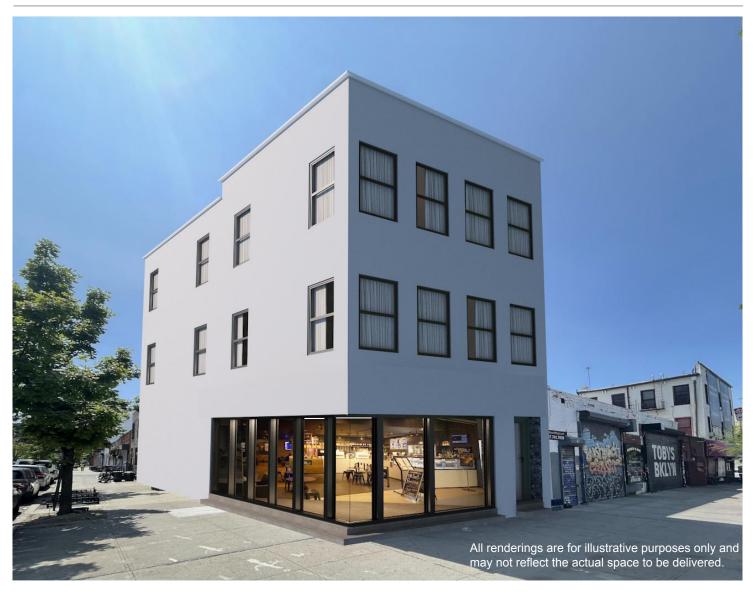

# 12 Wilson Avenue // 700 SF

At the corner of Noll Street

#### RETAIL FOR LEASE IN BUSHWICK, BROOKLYN

- Corner Retail Space
- High-traffic Location
- Up to 60 ft of Frontage
- Glass Storefront
- Thousands of Luxury Units Nearby

- Hip Bushwick Neighborhood
- Blocks from the Morgan L Train
- Restaurant and Bar Row on Flushing and Wilson Avenues
- Close to Roberta's, Eyval, Syndicated
  Theaters, and Green Central Knoll Park

#### **RETAIL SPACE**

**GROUND FLOOR** 700 SF / 12 FT ceilings

**BASEMENT** 300 SF (more optional)

**FRONTAGE** 25' on Wilson Ave

**LEASE TERM** Long-term

POSSESSION Arranged

**ASKING RENT** Please Inquire

ALLOWED USE All uses considered