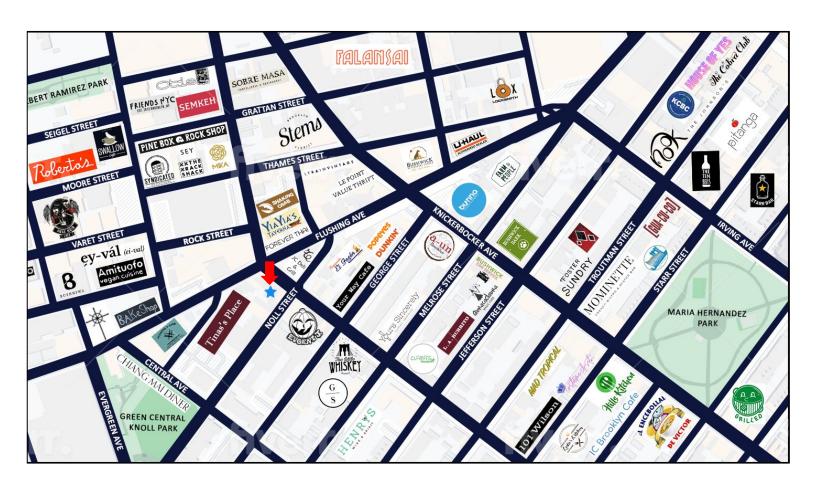

#### AREA MAP

Neighboring destinations include Tina, Roberta's, Ichiran, Netflix Studios (170,000 SF), Rebel, Luhring Augustine Gallery, Worthless Studios, El Santo, Shaking Crab, Forever Thai, Otis, Sobre Masa, Eyval, Syndicated Movie Theater, 100 Bogart offices, among others.