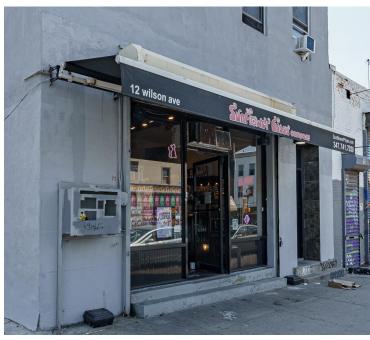

**Current Storefront** 

MCRE is pleased to exclusively offer for lease the corner retail space located at 12 Wilson Avenue and Noll Street.

Wilson Avenue is one of the main thoroughfares connecting the heavily trafficked Morgan Avenue Station to the south side of Flushing Avenue, where the residential buildings are located. Nearly all 2 million annual riders of the Morgan Ave train walk down Wilson or on Flushing Ave when going to and from work. Not to mention the tremendous work-from-home residences in the area.