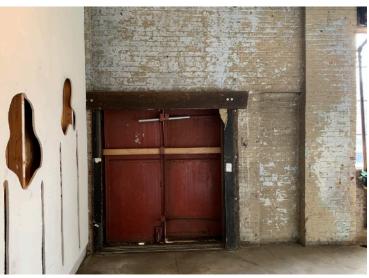

#### **Highlights**

- 3 sides of large industrial style windows
- Open layout for multiple uses
- Landlord work available
- 12' wide yard space along the side and back
- Ideal for film/photo studio, music editing studios, co-working space, creative offices, art gallery, immersive theaters, light manufacturing, and retail uses.