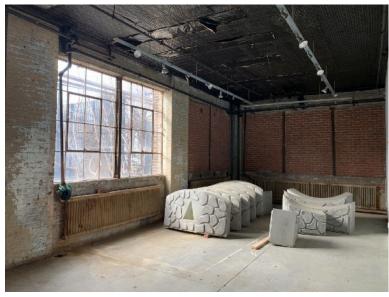

#### **Highlights**

- 3 sides of large industrial style windows
- Open layout for multiple uses
- Landlord work available
- 12' wide yard space along the side and back
- Ideal for film/photo studio, music editing studios, co-working space, creative offices, art gallery, immersive theaters, light manufacturing, and retail uses.