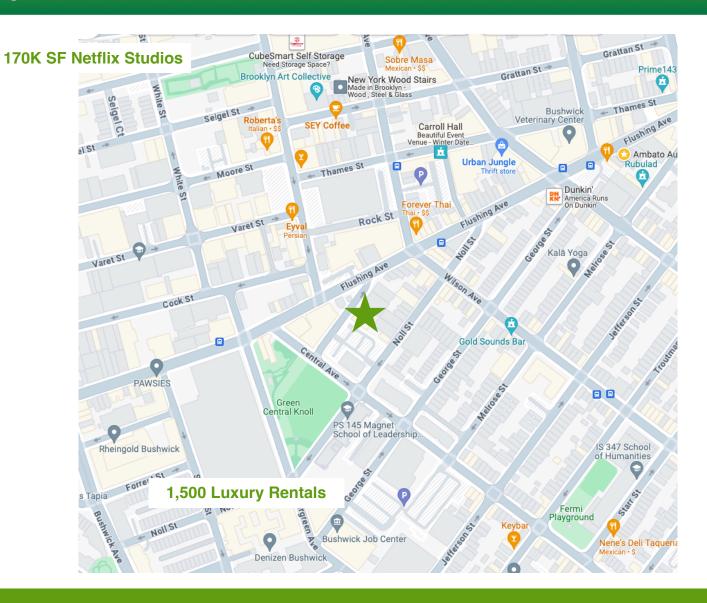

#### **Neighbors**

Tina's, Bake Shop, Roberta's, Eyval, Tabare, Forever thai, Gold Sounds, Netflix Studios, The Post (basketball), GP81 (climbing), Seawolf.

#### **Transportation**

L at Morgan Ave - 5 min walk J, M, Z at Flushing Ave - 10 min walk

Between Flushing & Central Aves

Between Flushing & Central Aves

- Approximately 2,500 SF of yard included
- Landlord will contribute to TI
- Landlord work available