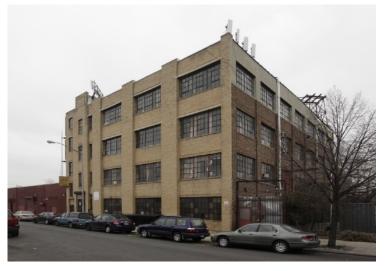

Between Flushing & Central Aves

7,800 SF

Approximate Size (Ground) Frontage

14'

Ceiling Height

**Bushwick** 

Neighborhood

80'