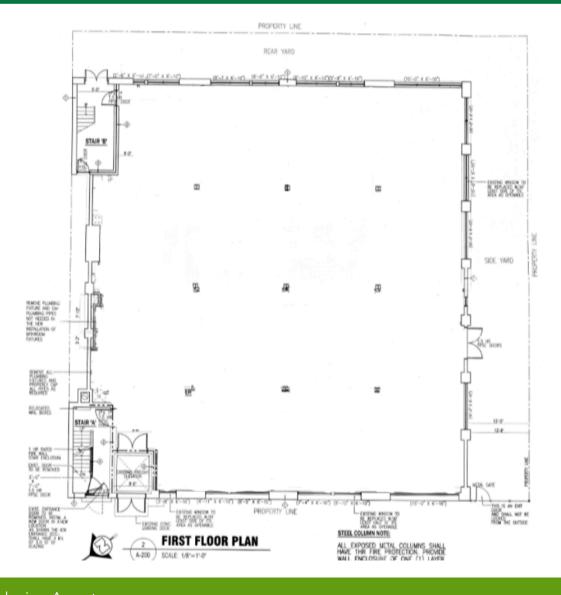

Between Flushing & Central Aves

7,800 SF

Approximate Size (Ground) Frontage

14'

Ceiling Height

**Bushwick** 

Neighborhood

80'

#### **Highlights**

- 3 sides of large industrial style windows
- Open layout for multiple uses
- Landlord work available
- 12' wide yard space along the side and back
- Ideal for film/photo studio, music editing studios, co-working space, creative offices, art gallery, immersive theaters, light manufacturing, and retail uses.