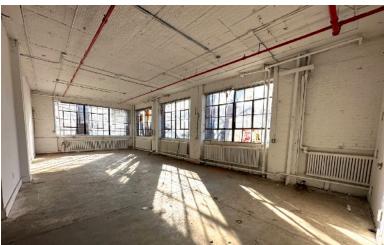

#### **Highlights**

- 3 sides of large industrial style windows
- Open layout for multiple uses
- Landlord work available
- 12' wide yard space along the side and back
- Ideal for film/photo studio, music editing studios, co-working space, creative offices, art gallery, immersive theaters, light manufacturing, and retail uses.