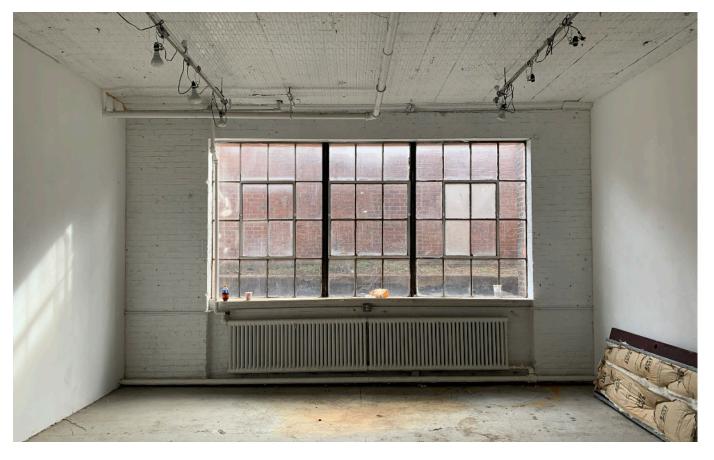

#### **Highlights**

- 3 sides of large industrial style windows
- Open layout for multiple uses
- Landlord work available
- 12' wide yard space along the side and back
- Ideal for film/photo studio, music editing studios, co-working space, creative offices, art gallery, immersive theaters, light manufacturing, and retail uses.